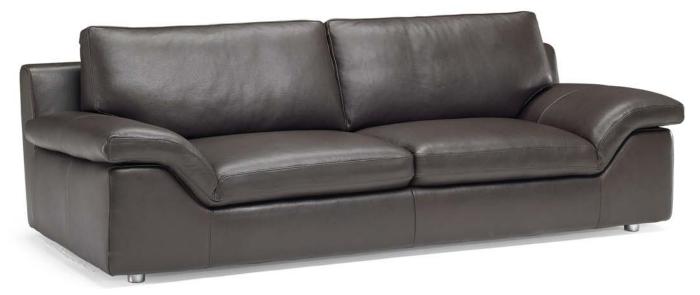

## Bateau 2628



■ vers. 009 - sofa



■ vers. 009 - sofa



## Bateau 2628

## SCHEMATICS







A = 101 cm / 40" (depth)

B = 79 cm / 31" (height)

C = 60 cm / 24" (seat depth)

D = 54 cm / 21" (arm height)

E = 43 cm / 17" (seat height)

F = 4,5 cm / 2" (leg height)



## TECHNICAL FEATURES

| *        | COVERING | Leather <b>\sqrt{1}</b>   |                    | Soft Cover                       |                 | Mix                                    |
|----------|----------|---------------------------|--------------------|----------------------------------|-----------------|----------------------------------------|
|          | LEGS     | Plastic                   | Metal 📈            | Wood                             | Upholstered     |                                        |
|          | FILLING  | Foam  Arms Fiber