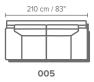

## SCHEMATICS

A = 101 cm / 40" (depth)

B = 79 cm / 31" (height)

C = 60 cm / 24" (seat depth)

D = 54 cm / 21" (arm height)

E = 43 cm / 17" (seat height)

F = 4,5 cm / 2" (leg height)