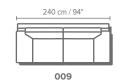

## Bateau 2628



■ vers. 009 - sofa



■ vers. 009 - sofa



## Bateau 2628

## SCHEMATICS







A = 101 cm / 40" (depth)

B = 79 cm / 31" (height)

C = 60 cm / 24" (seat depth)

D = 54 cm / 21" (arm height)

E = 43 cm / 17" (seat height)

F = 4,5 cm / 2" (leg height)



## TECHNICAL FEATURES

| *        | COVERING | Leather <b>\sqrt{1}</b>   |                    | Soft Cover                       |                 | Mix                                    |
|----------|----------|---------------------------|--------------------|----------------------------------|-----------------|----------------------------------------|
|          | LEGS     | Plastic                   | Metal 📈            | Wood                             | Upholstered     |                                        |
|          | FILLING  | Foam  Arms Fiber  Feather | S                  | Foam  Geat Cushion Fiber