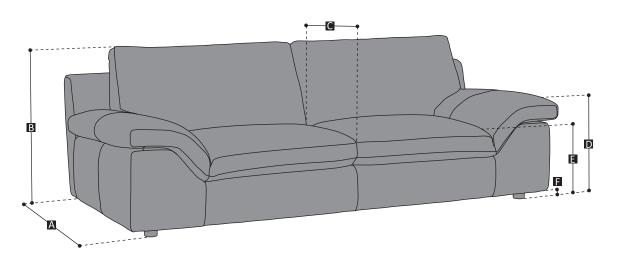

## SCHEMATICS

A = 101 cm / 40" (depth)

B = 79 cm / 31" (height)

C = 60 cm / 24" (seat depth)

D = 54 cm / 21" (arm height)

E = 43 cm / 17" (seat height)

F = 4,5 cm / 2" (leg height)