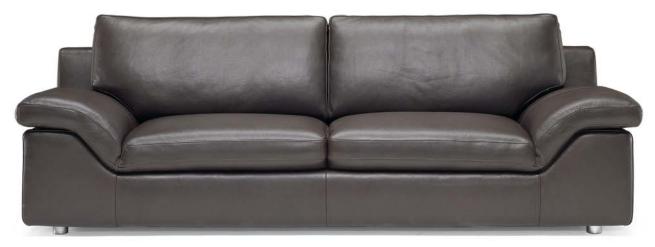

## Bateau 2628



■ vers. 009 - sofa



■ vers. 009 - sofa



## Bateau 2628

## SCHEMATICS







A = 101 cm / 40" (depth)

B = 79 cm / 31" (height)

C = 60 cm / 24" (seat depth)

D = 54 cm / 21" (arm height)

E = 43 cm / 17" (seat height)

F = 4,5 cm / 2" (leg height)



## TECHNICAL FEATURES

| *        | COVERING | Leather <b>\sqrt{1}</b>   |                    | Soft Cover                       |                 | Mix                                    |
|----------|----------|---------------------------|--------------------|----------------------------------|-----------------|----------------------------------------|
|          | LEGS     | Plastic                   | Metal 📈            | Wood                             | Upholstered     |                                        |
|          | FILLI